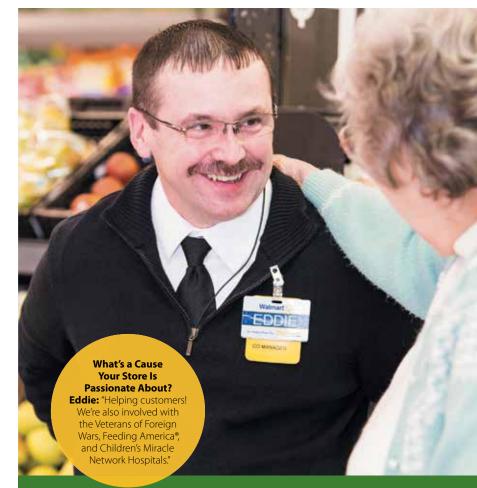

Lisa Walker
WM 1764 Des Moines

EDDIE FRENCH | CO-MANAGER, FOOD | STORE 1994 | PLATTSBURGH, N.Y.

## A Heart for Helping

It started as a normal Wednesday morning for **Eddie French**. But while he was making his rounds, he saw 82-year-old Maude Piller slumped on the produce stump bins.

He asked if he could help. At first, Maude declined, but Eddie noticed that she seemed ill and was short of breath. He asked an assistant manager to call an ambulance and helped Maude walk toward the restrooms. That's when she grew weaker.

"I grabbed her arms, and she went to the floor," Eddie says.

Maude was having a heart attack. Eddie stayed with her, holding her hand until EMTs took her away to a local hospital.

Maude remembered Eddie's first name from his name tag, and she wanted to thank him. In a letter to the store, Maude wrote, "I hope you hunt him down and compliment him in a most meaningful way for giving me another chance to live."

A month after her heart attack, Maude got to hug and thank Eddie in person—and shop again.

"It started from the 10-Foot Rule," Eddie says. "Don't just walk by anybody. Even if they seem OK, ask how they're doing. Don't take life for granted, because you don't know."