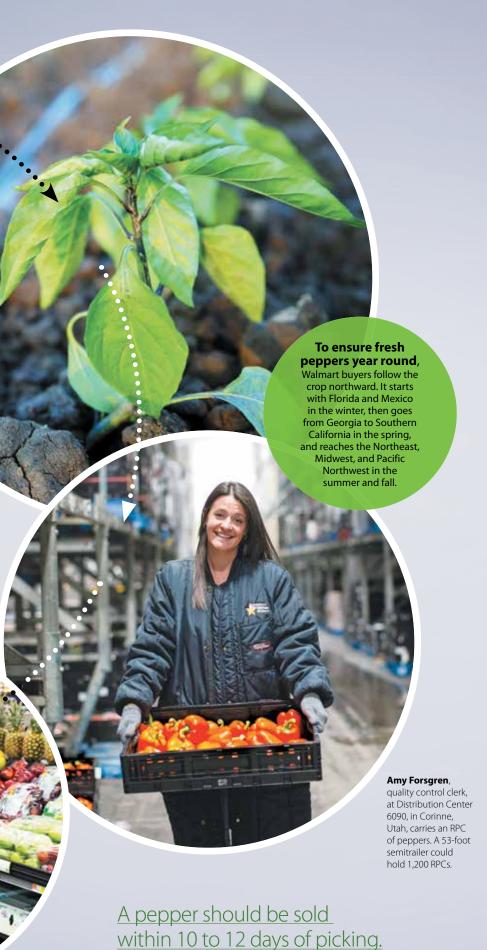

### In the Field

Timing is everything. Walmart partners with growers before planting begins, so stores will always have the freshest options available as the growing season moves from south to north.

Close inspection. Peppers must meet strict specs for size and firmness, with few defects. They're packed into reusable plastic containers (RPCs) and then loaded onto pallets. No more than 2 percent of a pallet, which contains 40 to 50 RPCs, can have any decay.

### In Transit

**Another inspection.** As

peppers are unloaded at Walmart's distribution centers. quality control associates again inspect for shape, size, and quality. Associates can refuse shipments that don't meet specs.

Perfect conditions. Approved pallets are loaded onto precooled trucks. Bulkheads drop down to separate different temperature zones. Peppers are slotted among other produce items in a 34 F chamber at 90 percent humidity.

### In Stores

Culled or sold. Associates watch for the few peppers that are broken or have stem rot. "We get as many eyes on the floor as possible," says Kenny Hackman, produce manager at Store 359 in Fayetteville, Ark.

Happy customers. "We're selling more peppers all the time," Kenny says. And that's where freshness pays off.