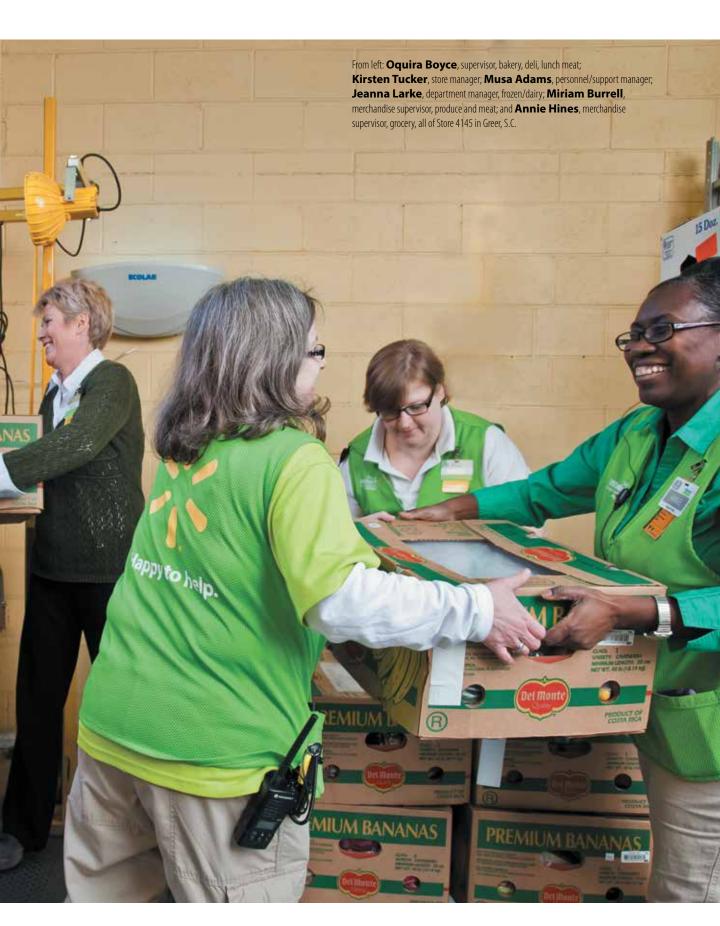

### Here's how Walmart empowers associates to keep fighting hunger all year long.

Every year, stores donate thousands of pounds of close-dated food (products nearing their expiration dates) to Feeding America® food banks. Last year, Store 4145 in Greer, S.C., donated the most: 134,138 pounds of food, enough to generate nearly 161,000 meals.

Since opening its doors in 2013, Store 4145 has been committed to having as little waste as possible. Store Manager **Kirsten Tucker** and the associates carefully track what's sold and pulled and use "Would I Buy It" (WIBI) guides to make decisions on what should be donated versus discarded. They also keep a close watch on product rotations, pulling products that haven't sold in time to donate them.

Kirsten savs these best practices are built into her associates' routines. "We don't have to focus on it anymore," she says. "It's just the process for us."