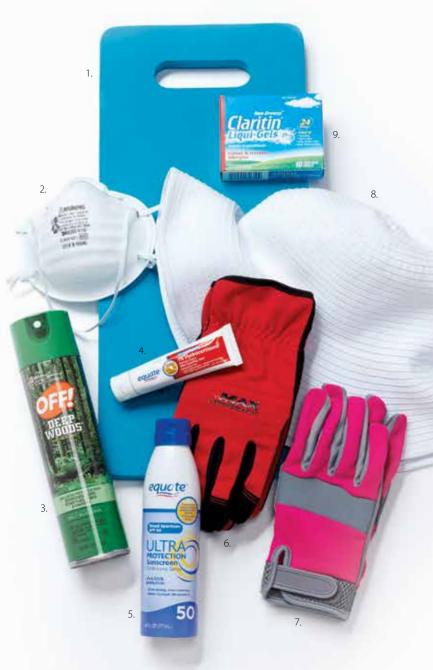

### **Gardening Essentials**

Stay comfortable and protected this planting season with these products, all available at Walmart.

### **EVA Kneeling Pad**

\* This foam pad adds cushion on hard ground, and the built-in handle makes it easy to carry around the yard.

### 2. **3M TEKK Protection Lawn** and Garden

\* This adds an extra layer of protection for gardeners with allergies.

Respirator

### Off! Deep Woods **Insect Repellent**

\* This customer favorite offers up to eight hours of protection from mosquitos and more.

### 4. **Equate Maximum** Strength 1% Hydrocortisone Anti-Itch Cream

\* Walmart's Private Brand version works as well as options from national brands.

### **Equate Ultra Protection Continuous Spray** Sunscreen, SPF 50

\* Sunscreen is essential when working outdoors. This spray formula is quick and easy to apply.

### Midwest Gloves Men's Max **Performance** Gloves

\* These gloves are also handy for general utility use around the home.

### **Midwest Gloves Max Performance** Gloves, Ladies

\* The hook-and-loop wrist closure helps keep gloves in place while you're digging.

### **Packable Hat**

\* This season, we've updated our floppy hat with a moldable wire brim.

### Claritin Non-Drowsy 24 Hour Allergy Medicine

\* This product tends to cause fewer side effects than its competitors and is a top anti-allergy brand on Walmart.com.