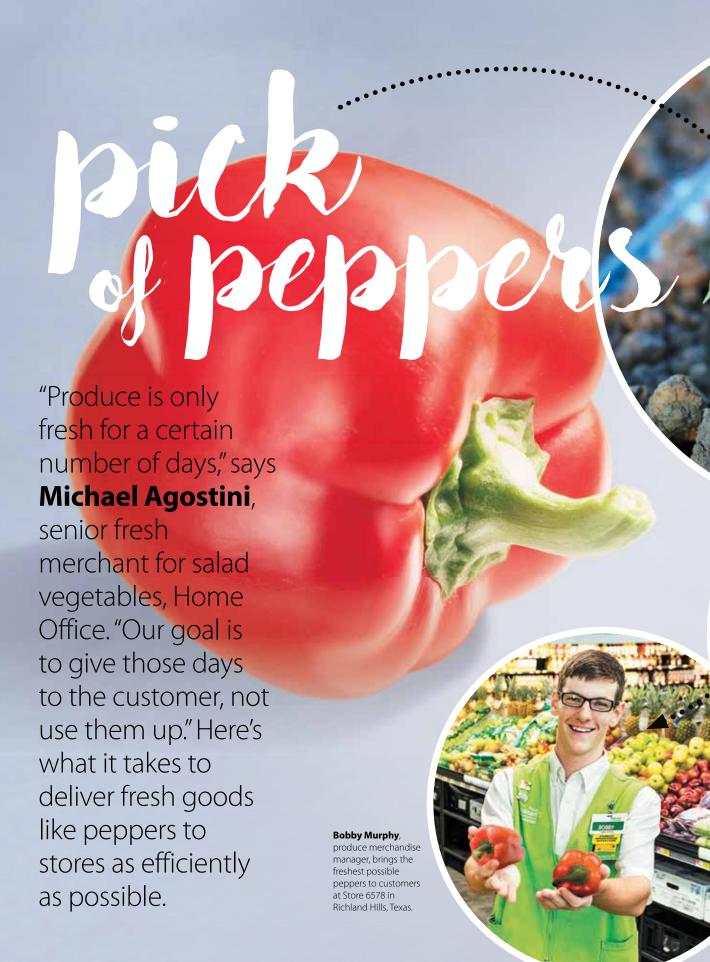

### In the Field

Timing is everything. Walmart partners with growers before planting begins, so stores will always have the freshest options available as the growing season moves from south to north.

Close inspection. Peppers must meet strict specs for size and firmness, with few defects. They're packed into reusable plastic containers (RPCs) and then loaded onto pallets. No more than 2 percent of a pallet, which contains 40 to 50 RPCs, can have any decay.

### In Transit

**Another inspection.** As

peppers are unloaded at Walmart's distribution centers. quality control associates again inspect for shape, size, and quality. Associates can refuse shipments that don't meet specs.

Perfect conditions. Approved pallets are loaded onto precooled trucks. Bulkheads drop down to separate different temperature zones. Peppers are slotted among other produce items in a 34 F chamber at 90 percent humidity.

### In Stores

Culled or sold. Associates watch for the few peppers that are broken or have stem rot. "We get as many eyes on the floor as possible," says Kenny Hackman, produce manager at Store 359 in Fayetteville, Ark.

Happy customers. "We're selling more peppers all the time," Kenny says. And that's where freshness pays off.