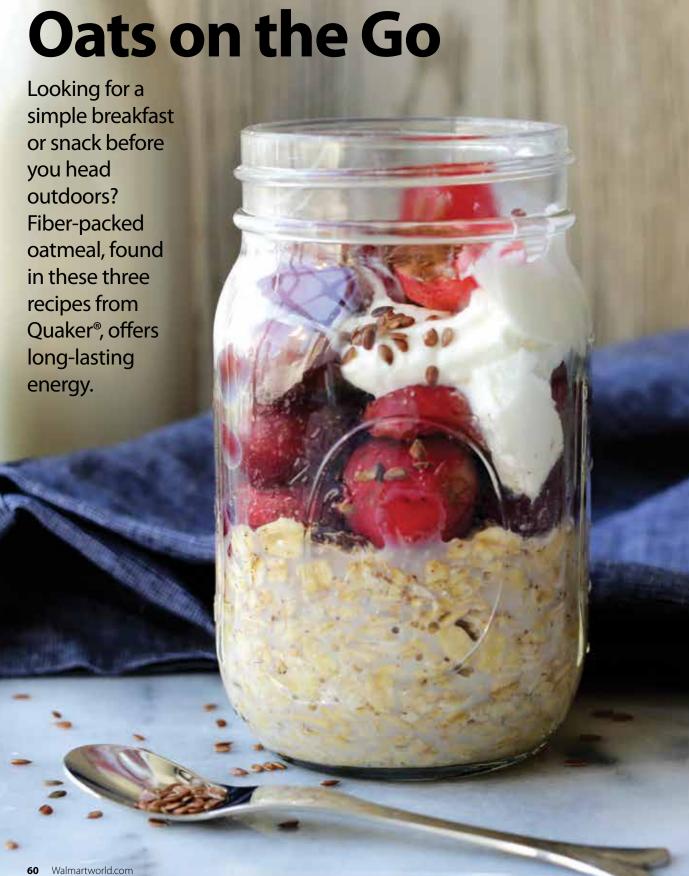

up some play tunnels to crawl through—they fold for easy storage.

Make it social.

This age group typically enjoys social engagement, so opt for activities that involve friends or siblings. Try lawn bowling, like with this Big Play Sports Inflatable Jumbo Bowling Set (pictured). Or toss around a Frisbee.

Make it competitive. Ages

The key is to balance competition with fun, like with

touch football or catch. Adults will love reconnecting with a sport or game from their youth, like tetherball or a game of "horse."

"It's important to me that my kids play outside. My 12-year-old son and 17-year-old daughter play soccer in our backyard. Neighbor kids stop by, so there are both physical and social benefits involved."

Babita Talwar, personnel coordinator, Store 2546, Orange, Calif.











#### **Vanishing Oatmeal-Raisin Cookies**

Prep time: 20 minutes Cook time: 8 minutes

1½ cups all-purpose flour

- 1 tsp baking soda
- 1 tsp cinnamon
- ½ tsp salt, optional
- ½ cup plus 6 tbsp butter, softened
- 34 cup firmly packed brown sugar
- ½ cup sugar
- 2 eggs
- 1 tsp vanilla
- cups Quaker® Oats
- 1 cup raisins
- 1. Heat oven to 350 F.
- 2. In medium bowl, combine flour, baking soda, cinnamon, and salt. Set aside.
- **3.** In separate large bowl, beat butter and sugars on medium speed of electric mixer until creamy. Add eggs and vanilla; beat well. Stir in flour mixture and mix well. Stir in oats and raisins.
- 4. Drop dough, 1 rounded tablespoon at a time, onto ungreased baking sheets. Bake 8 to 10 minutes or until light golden brown. Cool 1 minute on baking sheets; remove to