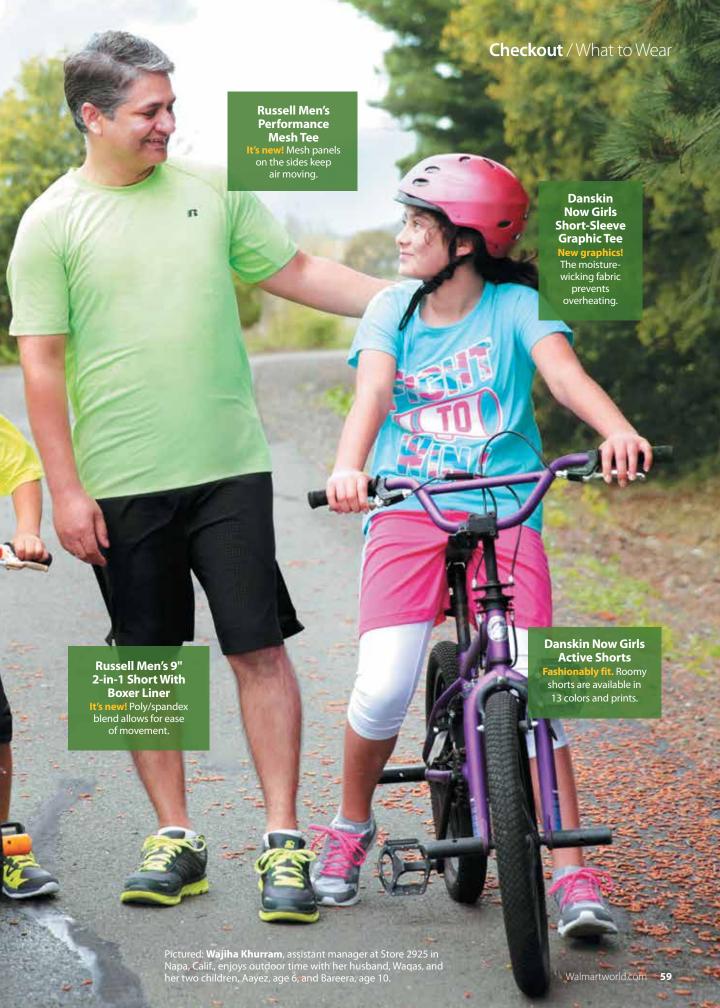

Stores: If you'd like your subscription numbers adjusted, please email us at wmworld@wal-mart.com.

"Apparel starts to bring out all the spring colors and themes. Also, the garden center gets a ton of new flowers."

Frank Ambriz, CAP 1 supervisor, Store 500, El Paso, Texas

"When we start putting out Easter merchandise, I feel like spring is here."

Amanda Powell, cashier, Store 1294, Marion, Ind.

# What's the first sign of spring at your store?

"When you come in the door and see all the flowers. We have tulips, primroses, and cyclamen."

Catherine Price, cashier, Store 946, Piedmont, Mo.

"The store gets more colorful with all the pastel-colored apparel and merchandise."

Austin Pierce, sales associate, produce, Store 3702, Jacksonville, Fla.

How do you know spring has sprung at your store? Tell us at walmartworld.com/Spring.