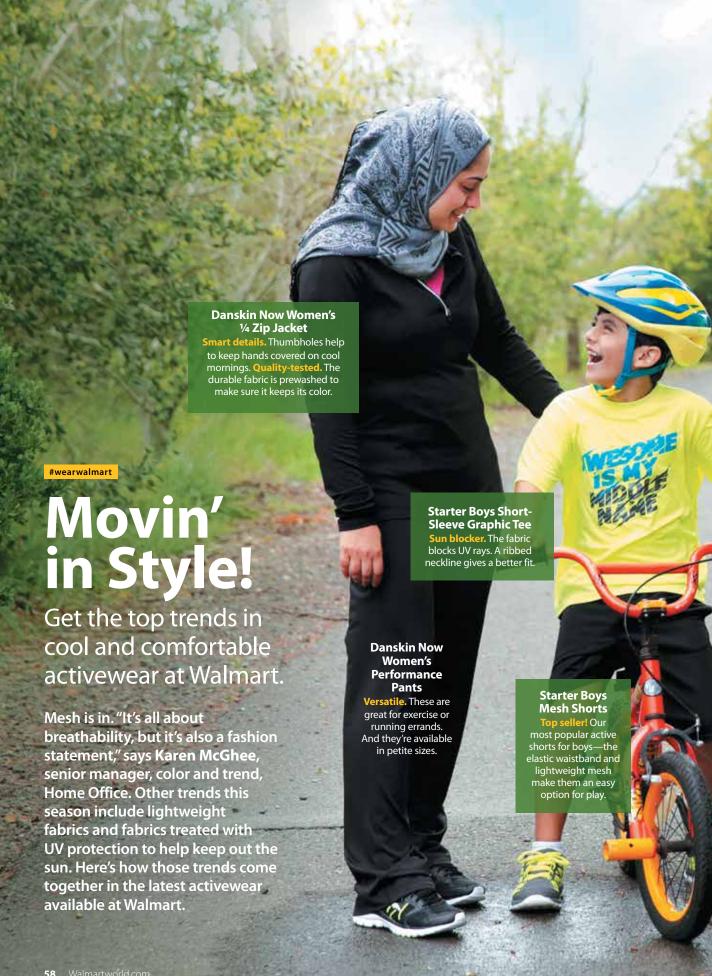

Stores: If you'd like your subscription numbers adjusted, please email us at wmworld@wal-mart.com.

"Apparel starts to bring out all the spring colors and themes. Also, the garden center gets a ton of new flowers."

Frank Ambriz, CAP 1 supervisor, Store 500, El Paso, Texas

"When we start putting out Easter merchandise, I feel like spring is here."

Amanda Powell, cashier, Store 1294, Marion, Ind.

# What's the first sign of spring at your store?

"When you come in the door and see all the flowers. We have tulips, primroses, and cyclamen."

Catherine Price, cashier, Store 946, Piedmont, Mo.

"The store gets more colorful with all the pastel-colored apparel and merchandise."

Austin Pierce, sales associate, produce, Store 3702, Jacksonville, Fla.

How do you know spring has sprung at your store? Tell us at walmartworld.com/Spring.